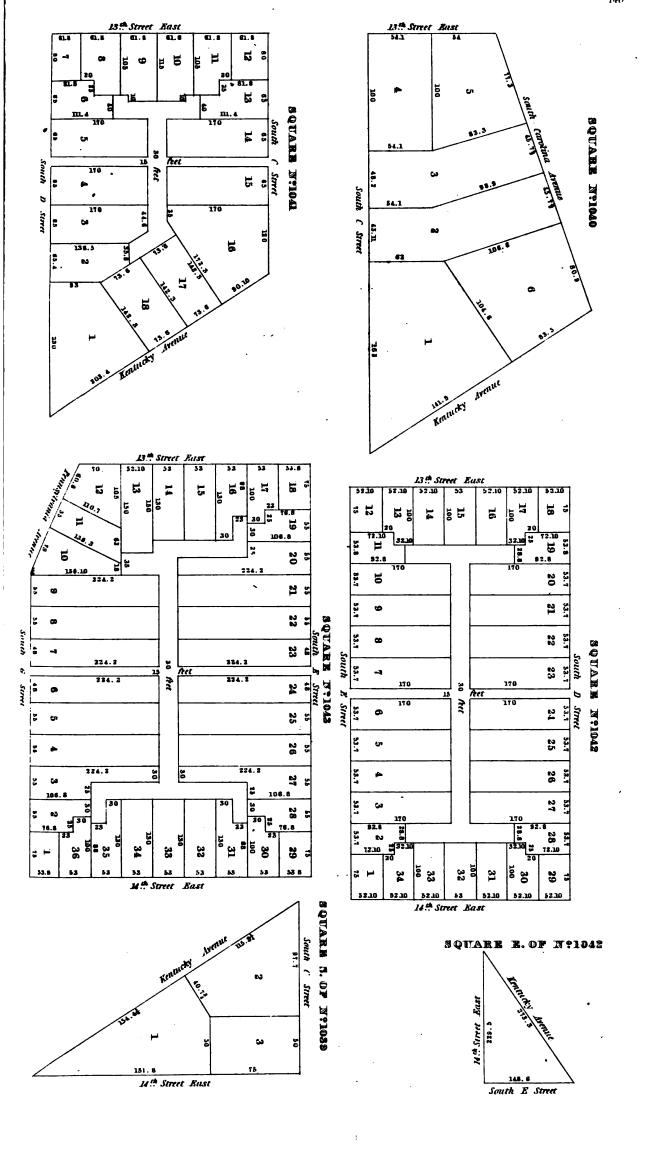

|   |   |        |
|   |   | ,   |   |   | ٠ |   |        |
|   |   |     |   |   |   |   |        |
|   |   |     |   |   |   | ٠ |        |
|   |   |     |   | • |   |   |        |
|   |   |     |   |   |   |   |        |
|   | • |     |   |   |   |   | 1      |
|   |   |     |   |   |   |   |        |
|   |   |     |   |   |   |   |        |
|   |   |     |   |   |   |   | i<br>I |
|   |   |     | - |   |   |   | i      |
|   |   |     |   |   |   |   |        |
|   |   |     |   |   |   |   |        |
|   |   |     |   |   | - |   |        |
|   |   |     |   |   |   |   |        |
|   |   |     |   |   |   |   |        |
|   |   |     |   |   |   |   |        |
|   |   |     |   |   |   |   |        |
|   |   |     |   |   |   |   |        |
| i | - | . · |   |   |   |   |        |



|   | - |   |     |   |
|---|---|---|-----|---|
|   |   |   |     |   |
|   |   | • |     | • |
|   |   |   | -   |   |
|   |   |   |     |   |
|   |   |   | •   |   |
|   |   |   |     |   |
|   |   |   |     |   |
|   |   |   |     |   |
|   |   |   | •   |   |
|   |   |   |     |   |
|   |   | , |     |   |
|   |   |   |     |   |
|   |   |   | -   |   |
|   |   |   |     |   |
|   |   |   |     |   |
|   |   |   |     |   |
|   |   |   |     |   |
|   |   |   |     |   |
|   |   |   |     |   |
|   |   |   |     |   |
|   |   |   | . • |   |
|   |   |   |     |   |
|   |   |   |     |   |
| • |   |   |     |   |
|   |   |   |     |   |
|   |   |   |     |   |



SQLARE Y?1048 South 28 g 28 3 129.11 128.11 30 🚡 11th Surer Fast *Ret* 26.7 1129.11 129.R 12 g 11 South Street

|   |   | •